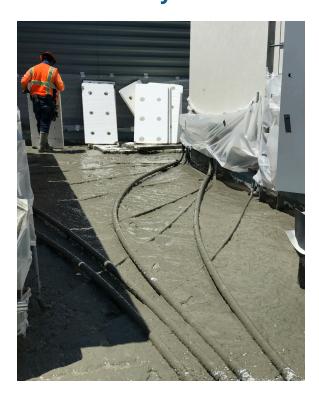

#### THE SOLUTION

Cell-Crete had to pour through and over multiple pieces of conduit lying on the existing deck, but we still were able to manage creating a positive slope to the drain. Orginally, this project would have taken weeks to complete with a typical polyiso roofing system, but with our crews, we were able to complete this project within only two days of pouring.