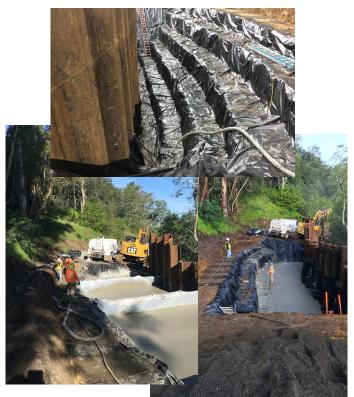

#### **ABOUT THE PROJECT**

A mudslide completely washed out a section of Mount Hamilton Road in the hills above San Jose, CA, restricting travel to the Lick Observatory in the South Bay.

#### THE SOLUTION

Cell-Crete filled against the sheet pile with 31 PCF (pounds per cubic foot) (Class III) cast-density lightweight cellular concrete (LWCC) material and was able to restore Mount Hamilton Road.