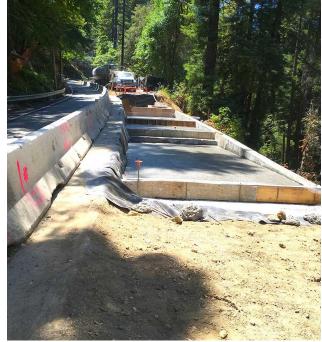

#### **ABOUT THE PROJECT**

A mudslide completely washed out a section of Mount Hamilton Road in the hills above San Jose, CA, restricting travel to the Lick Observatory in the South Bay.

#### THE SOLUTION

Cell-Crete filled against the sheet pile with 31 PCF (pounds per cubic foot) (Class III) cast-density lightweight cellular concrete (LWCC) material and was able to restore Mount Hamilton Road.