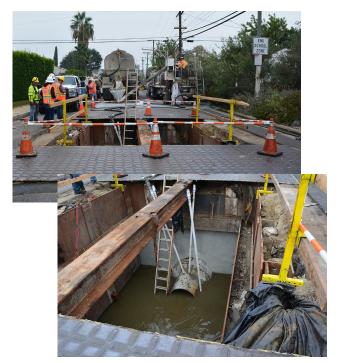

#### **ABOUT THE PROJECT**

90-year-old brick-lined sewers in Los Angeles are failing. The city is making a big effort to reline existing sewer lines since most of these lines are almost completely deteriorated at the crown.

### THE SOLUTION

New semi-elliptical lining is being installed and grouted in place with cellular concrete. One of the benefits of grouting a live sewer line is the ability to control the flow in the pipeline and keep the pipe from becoming buoyant during grouting.