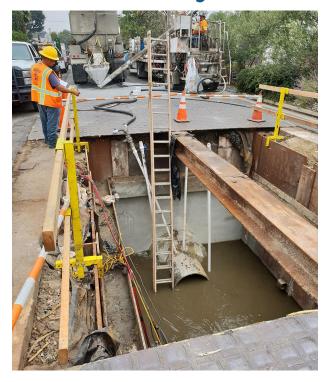

#### **ABOUT THE PROJECT**

90-year-old brick-lined sewers in Los Angeles are failing. The city is making a big effort to reline existing sewer lines since most of these lines are almost completely deteriorated at the crown.

### THE SOLUTION

New semi-elliptical lining is being installed and grouted in place with cellular concrete. One of the benefits of grouting a live sewer line is the ability to control the flow in the pipeline and keep the pipe from becoming buoyant during grouting.