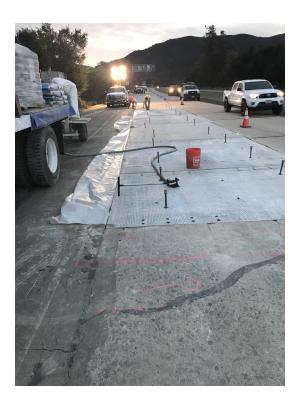

## Precast Jointed Concrete Pavement

### **ABOUT THE PROJECT**

Precast jointed concrete pavement (PJCP) systems can quickly be installed and roadway sections could immediately be reopened, minimizing disruption. However, when the old pavement sections are cut out and the new precast pavement section is installed, the precast panel section needs to match the (e) roadway. Therefore, adjustments in the field are needed to close the gap between the panel and the subgrade that needs to be filled with a non-shrink, fast-set and high-strength bedding grout.