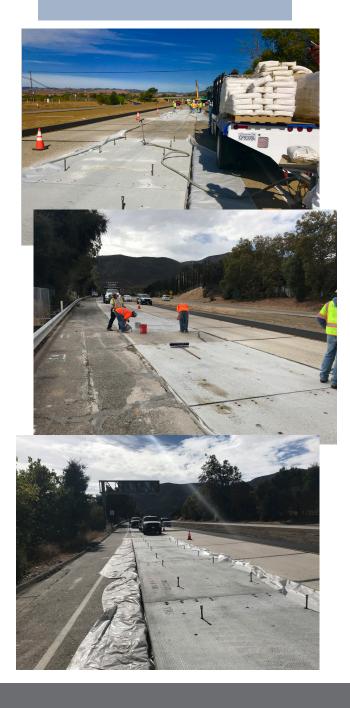

## Precast Jointed Concrete Pavement

### **ABOUT THE PROJECT**

Precast jointed concrete pavement (PJCP) systems can quickly be installed and roadway sections could immediately be reopened, minimizing disruption. However, when the old pavement sections are cut out and the new precast pavement section is installed, the precast panel section needs to match the (e) roadway. Therefore, adjustments in the field are needed to close the gap between the panel and the subgrade that needs to be filled with a non-shrink, fast-set and high-strength bedding grout.