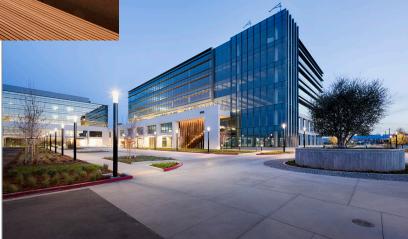

# Project Spotlights: Coleman Highline

### **ABOUT THE PROJECT**

Next door to the new outdoor soccer stadium in San Jose, CA, we recently completed 1, 2, 3, and 4 building exterior walkways using Siplact Insulcel RT and Insulperm board for the Coleman Highline.

### THE SOLUTION

Cell-Crete sloped the flat structural concrete decks 1/4" per foot fall. The deck will support a raised pedestal paver system for outside seating and passageway between the 4 buildings.