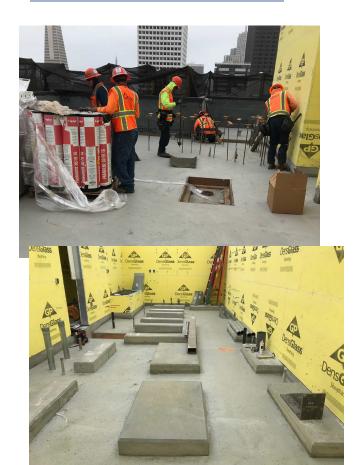

### **ABOUT THE PROJECT**

Siplast Insulcell was installed over a flat concrete deck at 875 California Street in San Francisco. The project was on top of a hill with cable cars coing from both north/south and east/west directions. This was a challenge because the job had to be completed without disrupting the cable-car service.

### THE SOLUTION

Our equipment setup was complicated because it was only a few feet away from the cable cars on the hill. Fortunately, Swinerton Builders, the general contractor, worked with our crew to provide support and direction that made the job a success without any disruptions.