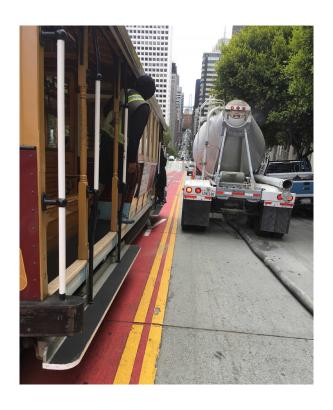

### **ABOUT THE PROJECT**

Siplast Insulcell was installed over a flat concrete deck at 875 California Street in San Francisco. The project was on top of a hill with cable cars coing from both north/south and east/west directions. This was a challenge because the job had to be completed without disrupting the cable-car service.

### THE SOLUTION

Our equipment setup was complicated because it was only a few feet away from the cable cars on the hill. Fortunately, Swinerton Builders, the general contractor, worked with our crew to provide support and direction that made the job a success without any disruptions.